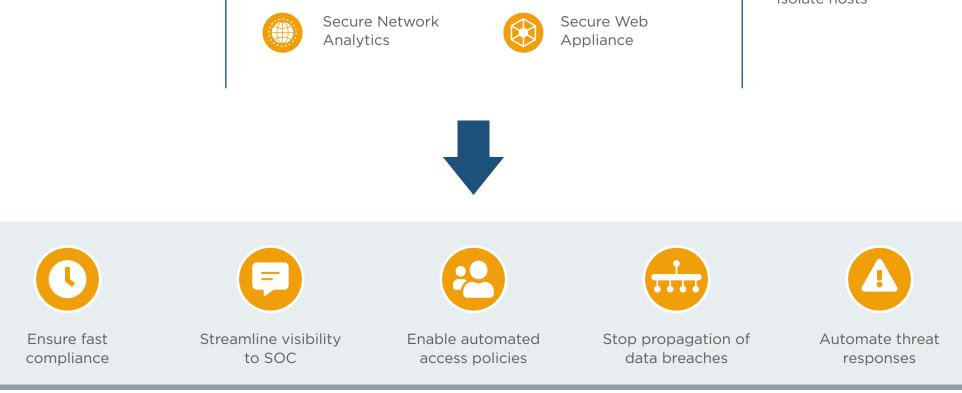

## Secure with intelligence, context and response

#### Intelligence

Secure Endpoint | Secure Malware Analytics | Umbrella Investigate

#### Local security context

Secure Email

Cisco Umbrella

Secure Firewall

Block destinations

Block files

Isolate hosts