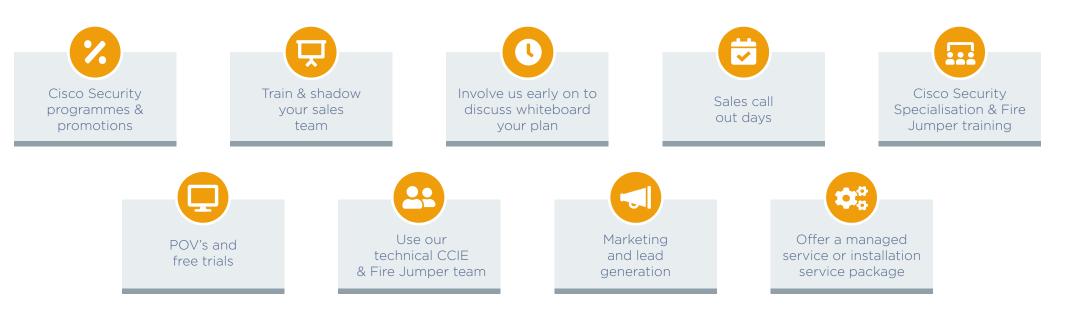

## **CSI supports engagement and enablement**

- Knowing who at Cisco can help is key to building productive and profitable relationships
- CSI team is 100% aligned with the Cisco Security at an EMEA and local level
- Understand Cisco's drivers, initiatives and programmes to get the most out of them strategically and deal by deal
- Connect and engage with the local channel team, local CyPAM team, extended Security channel team and local Cybersecurity channel SE team