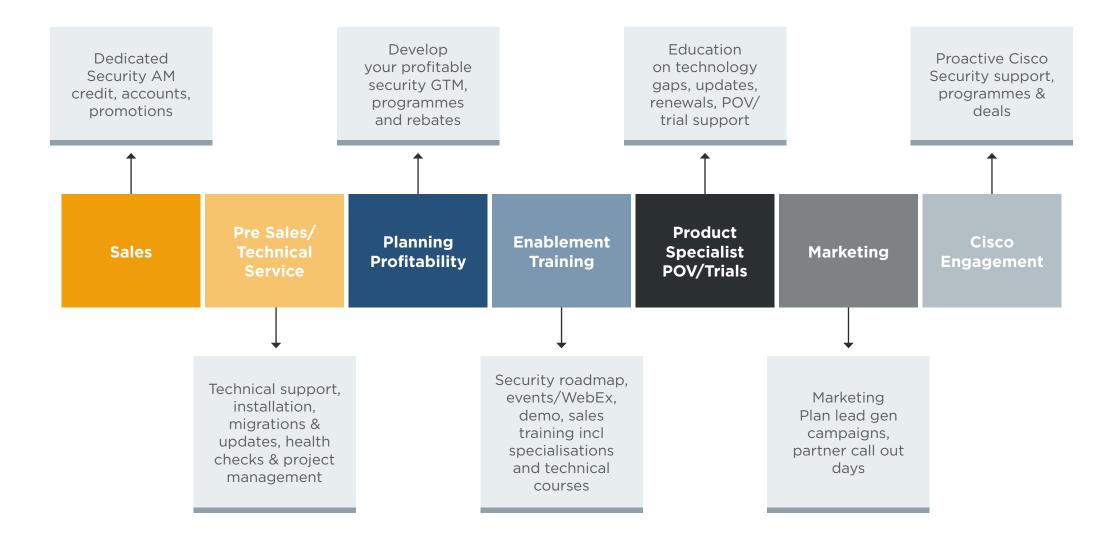

## **CSI supports engagement and enablement**

## Team CSI the largest Cisco Security Team in EMEA distribution

| Security Architecture Lead      | Drives your Security<br>business plan |
|---------------------------------|---------------------------------------|
| Business Development<br>Manager | Supports your go to market and deals  |
| Product Specialist              | Supports with solution knowledge      |
| Pre Sales Engineer              | Provides technical expertise          |

- Knowing who at Cisco can help is key to building productive and profitable relationships
- CSI team is 100% aligned with the Cisco Security at an EMEA and local level
- Understand Cisco's drivers, initiatives and programmes to get the most out of them strategically and deal by deal
- Connect and engage with the local channel team, local CyPAM team, extended Security channel team and local Cybersecurity channel SE team

#### **Education and training**

- Security Fundamentals Talos
- USP Platform Umbrella
- Advanced Malware Protection
- MerakiMX

- Firepower NGFW
- Email security
- Web security
- ISE, Cloudlock, Stealthwatch

#### Trials, POVs and lead gen

- Firepower adaptive threat focussed next generation firewall
- Threat Scan POV risk assessments identify critical attacks and vulnerabilities
- CMD for Office 365
- End user customer/ new business campaigns
- Events: face to face and webinar
- Partner call out days