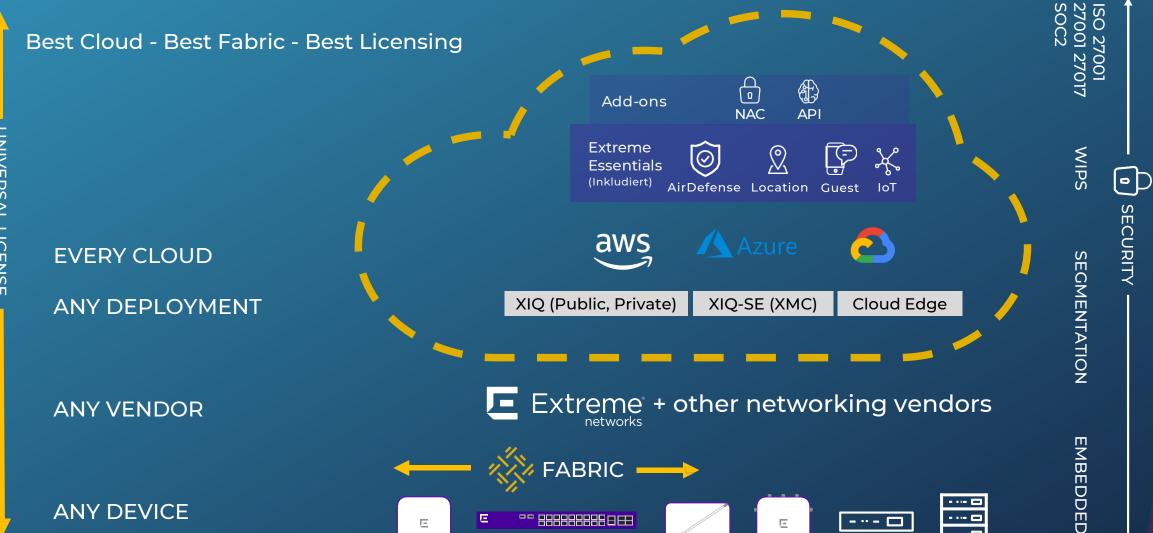

Always with the needs of resellers and their end users in mind, Extreme Networks has been driving modern **network infrastructures** from the development of the first Gigabit Ethernet switch to the industry's only fourth-generation cloud architecture

And so today, Extreme Networks delivers intelligent, flexible and secure **cloud-based end-to-end networking solutions** - scalable from SMB to Enterprise:

- Latest generation switching products from edge to core
- Wifi 6 access points
- Fast and highly scalable routing
- Applications for network management automation, analytics & security

More than **50,000 customers worldwide** already rely on Extreme Networks' cloud-based end-to-end networking solutions, services and support to accelerate their digital transformation.