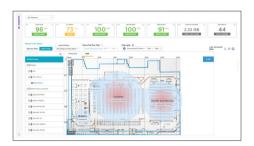

#### UNIFIED NETWORK HEALTH OF ALL SITES

Quickly monitor Wi-Fi, Switching, and SD-WAN to pinpoint network issues causing downstream impact to users and other network devices.