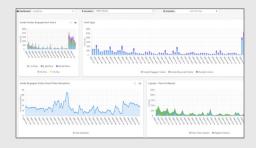

#### UNDERSTAND TRAFFIC TRENDS

Know broad-scale traffic trends across your sites, including users, costly assets, and impact from marketing campaigns.