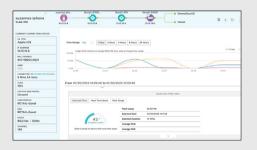

## DEEP USER DEVICE DATA

Double click down to one user on your network to understand their experience, connectivity path, applications, and anything causing issues.