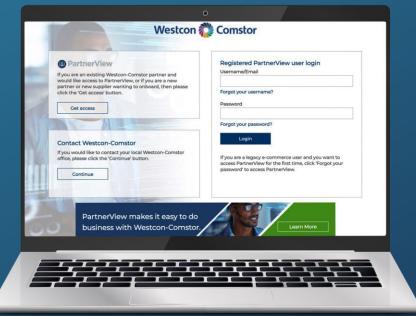

## Please proceed as follows:

- 1. Please click on this link: <a href="https://www.westconcomstor.com/store/DE/de/user/offlineregistration">https://www.westconcomstor.com/store/DE/de/user/offlineregistration</a>
- 2. Then please fill out the form

**Important:** Select your local area and Germany, enter your data, select "I am a new customer", tick the terms of use and then click on submit.

- 3. Please note you need to choose a password yourself! For example: "Tester123!"
- 4. You will then receive an email with a time-limited activation link (please check the spam folder if necessary), and **confirm** the registration within the limited time window.
- 5. A new browser window should then open, where you enter your previously defined **username** and the **password** you have chosen yourself on the right-hand side.
- 6. The registration form will open, please fill it in with the necessary data.
- 7. When you have filled in everything, please click on **Submit.**