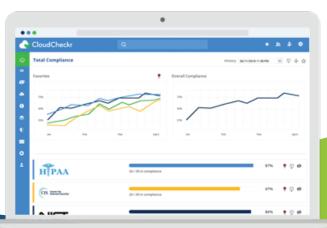

# **Total Visibility Cloud Management**

CloudCheckr unifies Microsoft Azure and other public cloud insights in one comprehensive platform for complete laaS management and governance. With customizable dashboard alerts and reporting, CloudCheckr offers the complete solution to make the most of your Azure or multi-cloud infrastructure.

## **CloudCheckr Features**

# **CloudCheckr for Microsoft Azure**

CloudCheckr delivers an enterprise cloud management platform for Microsoft Azure. Our sophisticated CMP offers control and clarity for leading organizations to manage and optimize their public cloud investments. CloudCheckr offers a single pane of glass for critical inventory and utilization activities to manage and reduce expenses, with intelligent insights to allocate and optimize costs effectively. Security monitoring ensures your Azure cloud stays safe and compliant while you grow.