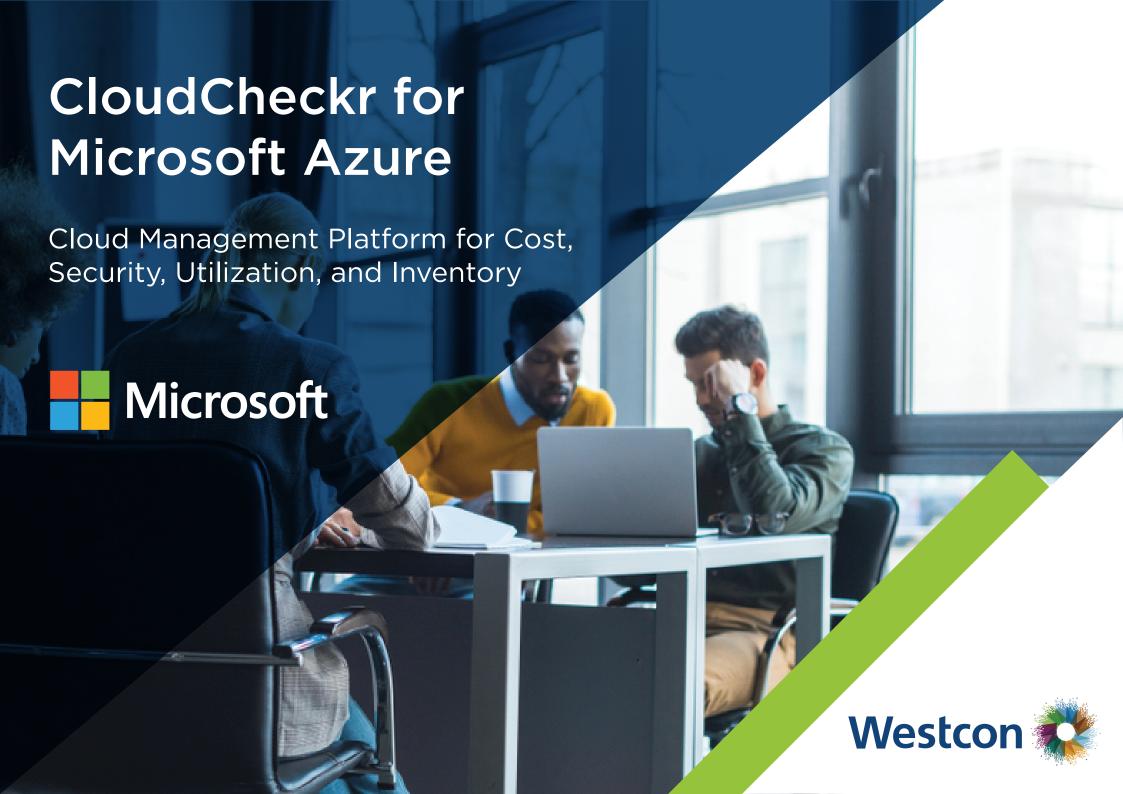

## **Security Monitoring**

- ✓ Dozens of automated Security Best Practice Checks, integrated with Azure Security Center
- ✓ Configuration and activity monitoring
- ✓ Continuous assessments across securitygroups