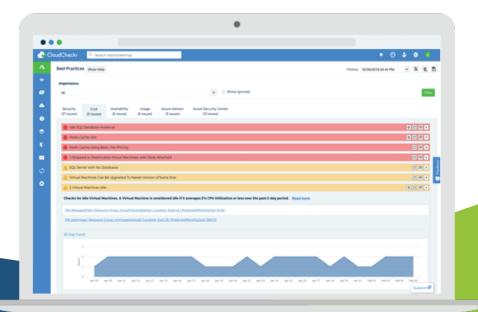

## **Security Monitoring**

- ✓ Dozens of automated Security Best Practice Checks, integrated with Azure Security Center
- ✓ Configuration and activity monitoring
- ✓ Continuous assessments across securitygroups