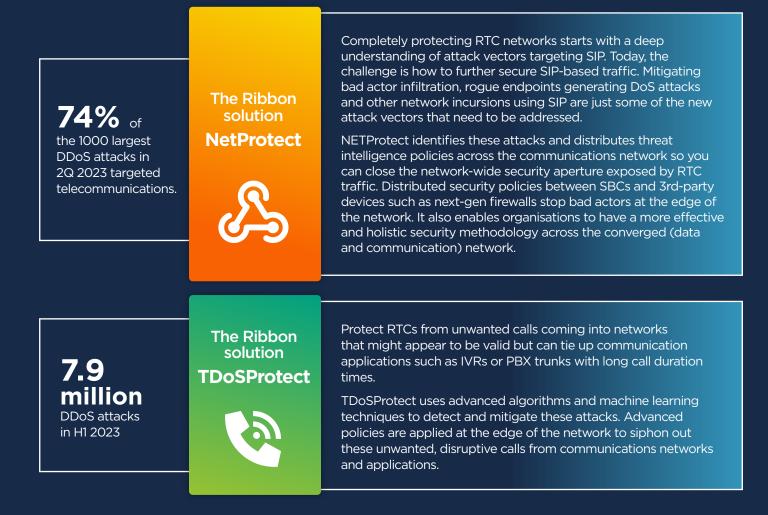

isions based on quantitative RTC network information. Using the Ribbon Analytics platform, these decisions can then be pushed to any "enforcer" anywhere in the network.

This big-data platform helps them tap rich data sources to produce the necessary insights needed to develop, manage, and deploy highly innovative and responsive services. Ribbon eliminates lengthy data analysis by providing immediate actionable intelligence to businesses with real-time, cross-correlated, time-aligned data across access technologies, services, protocols, end-to-end applications, and subscribers. With Ribbon's Analytics platform, get ready access to actionable data for smart decisionmaking, especially when it comes to RTC security and network operations.

# How Ribbon Analytics helps protect your customers





## About Ribbon Communications

Ribbon Communications deliver market-leading software solutions that secure and power many of the world's leading service providers and enterprise communications environments.

## How we work with Ribbon Communications

#### **Channel experience**

Westcon's extensive experience delivering network secure communications complements Ribbon's product line

### Alliance vendors

Complementary vendors deliver the complex solutions customers need

### **Dedicated team**

Our vendor-centric sales and marketing teams create sustainable, long-term Ribbon business for partners







**Ready to secure your customers'** channels? Find out more from our Ribbon Analytics experts today.

» Click here to get in touch