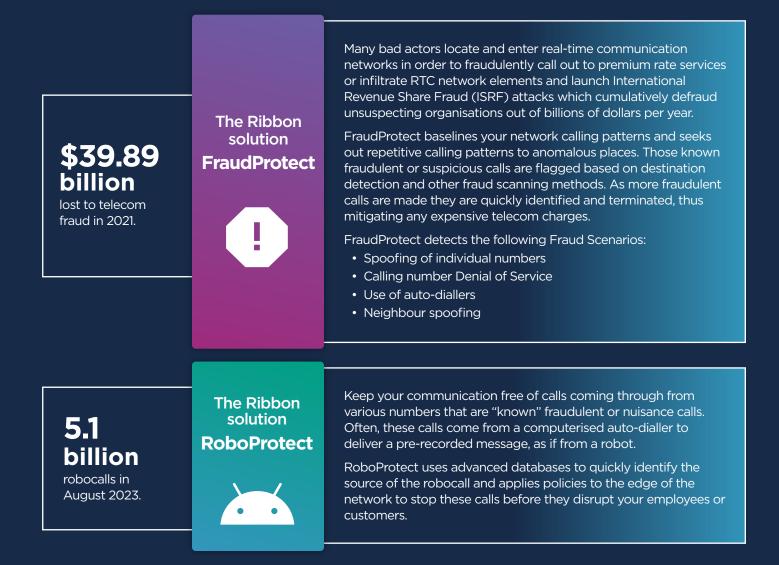

ions based on quantitative RTC network information. Using the Ribbon Analytics platform, these decisions can then be pushed to any "enforcer" anywhere in the network.

This big-data platform helps them tap rich data sources to produce the necessary insights needed to develop, manage, and deploy highly innovative and responsive services. Ribbon eliminates lengthy data analysis by providing immediate actionable intelligence to businesses with real-time, cross-correlated, time-aligned data across access technologies, services, protocols, end-to-end applications, and subscribers. With Ribbon's Analytics platform, get ready access to actionable data for smart decisionmaking, especially when it comes to RTC security and network operations.

# How Ribbon Analytics helps protect your customers





## About Ribbon Communications

Ribbon Communications deliver market-leading software solutions that secure and power many of the world's leading service providers and enterprise communications environments.

## How we work with Ribbon Communications

#### **Channel experience**

Westcon's extensive experience delivering network secure communications complements Ribbon's product line

### Alliance vendors

Complementary vendors deliver the complex solutions customers need

### **Dedicated team**

Our vendor-centric sales and marketing teams create sustainable, long-term Ribbon business for partners







**Ready to secure your customers'** channels? Find out more from our Ribbon Analytics experts today.

» Click here to get in touch