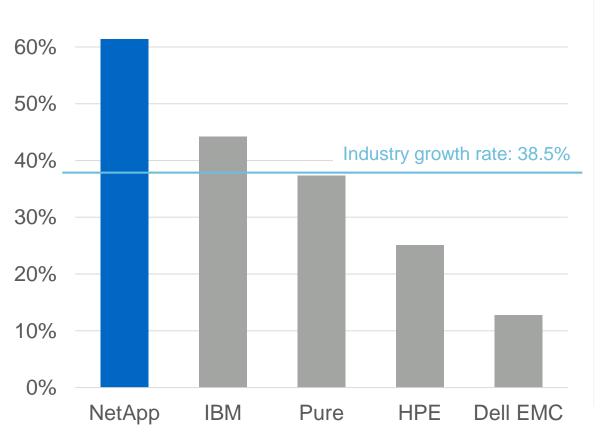

# Opportunity: Dominate the Fastest-Growing Segment in Storage

The flash market is growing and NetApp is outgrowing the market

CAGR

Source: Worldwide and U.S. Enterprise Storage Systems Forecast, 2017–2021, IDC; Worldwide Enterprise Storage for Public and Private Cloud 2015-19; Segment Forecasts by IDC; NTAP Market Intelligence

## Customers Vote with Their Wallets

Fastest-growing top 5 flash vendor for CY2017

Year-over-year growth rate 2016/2017

Run2NetApp Program Success

vs. Dell EMC

of SAN deals are net new customer logos

2+ competitive displacements daily

Source: IDC Q4 2017 WW Enterprise Storage Systems Tracker, March 1 2018

70%

Why We're Winning in Flash

Performance. Intelligence. Protection. For a hybrid world.

Cloud strategy resonates

Flash solutions fund customers' transformation