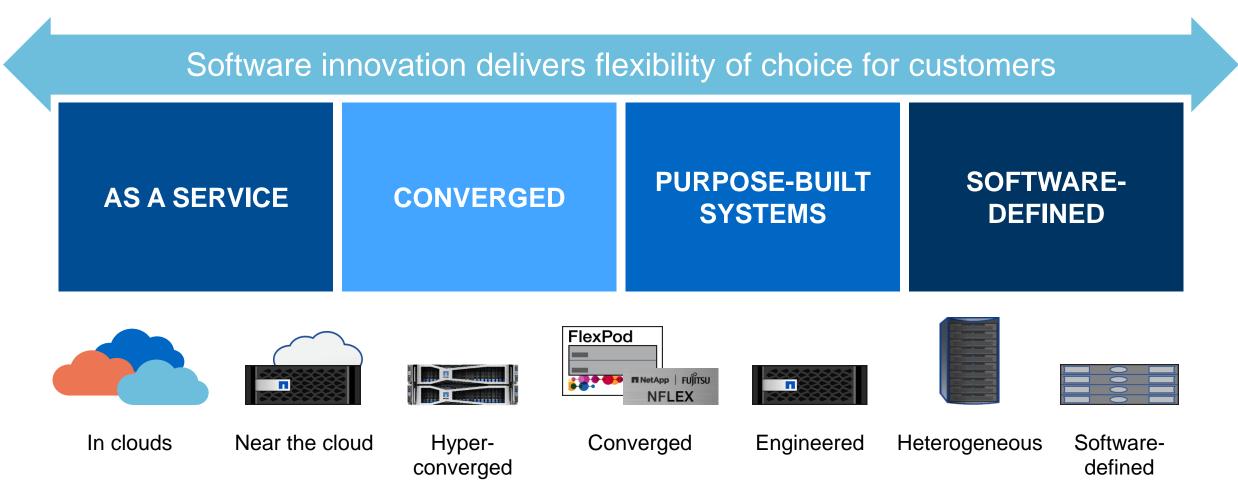

### Modernize IT Architecture with Cloud-Connected Flash

Only NetApp has the #1 data operating system for managing data in hybrid cloud and on-prem environments

Characteristics of modernization

Cloud-connected