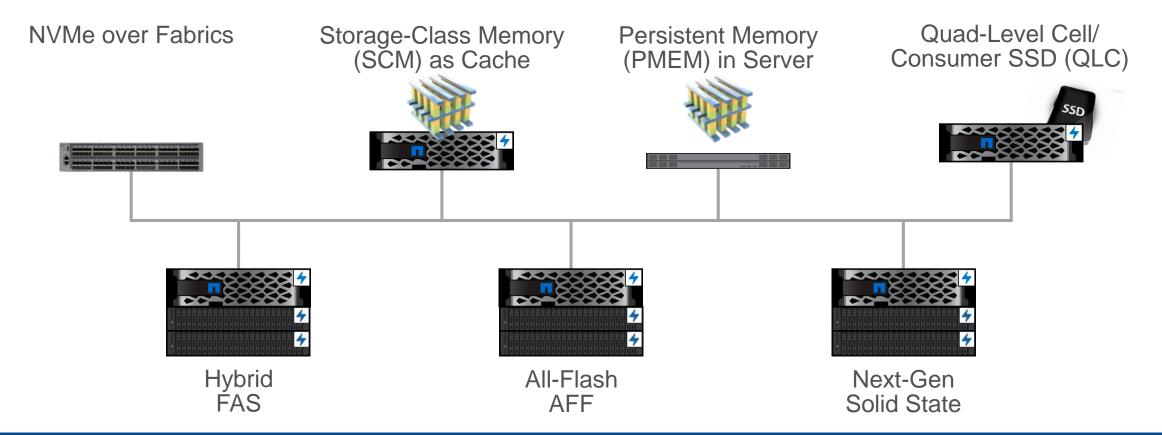

#### The All-Flash Data Center of the Future

#### Future-proof strategy requires a software-defined, whole-ecosystem approach

#### **Future-Proof**

NetApp leads in future-proofing flash technology