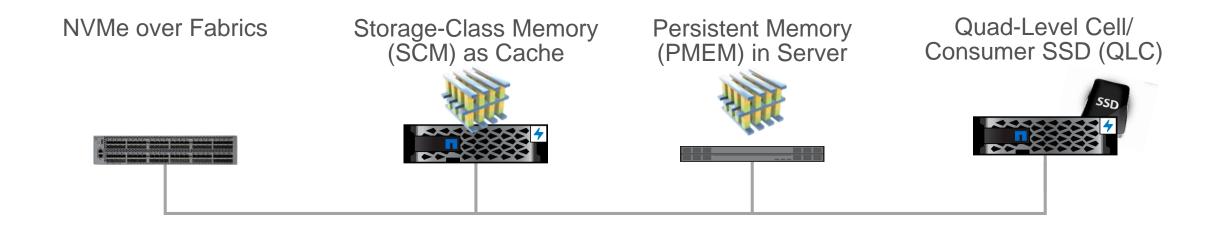

#### The All-Flash Data Center of the Future

#### Future-proof strategy requires a software-defined, whole-ecosystem approach

#### **Future-Proof**

NetApp leads in future-proofing flash technology