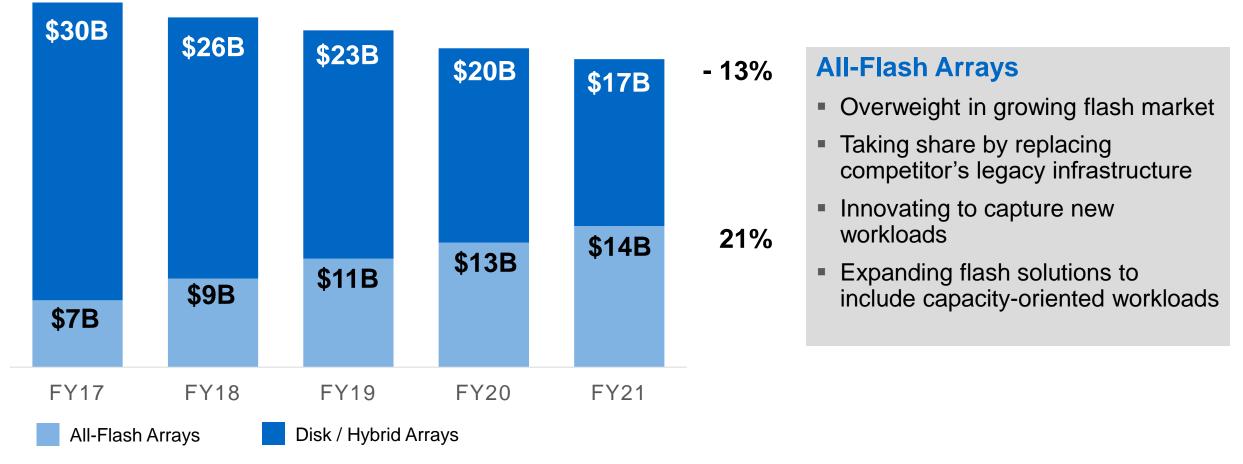

# Opportunity: Dominate the Fastest-Growing Segment in Storage

The flash market is growing and NetApp is outgrowing the market

CAGR

Source: Worldwide and U.S. Enterprise Storage Systems Forecast, 2017–2021, IDC; Worldwide Enterprise Storage for Public and Private Cloud 2015-19; Segment Forecasts by IDC; NTAP Market Intelligence