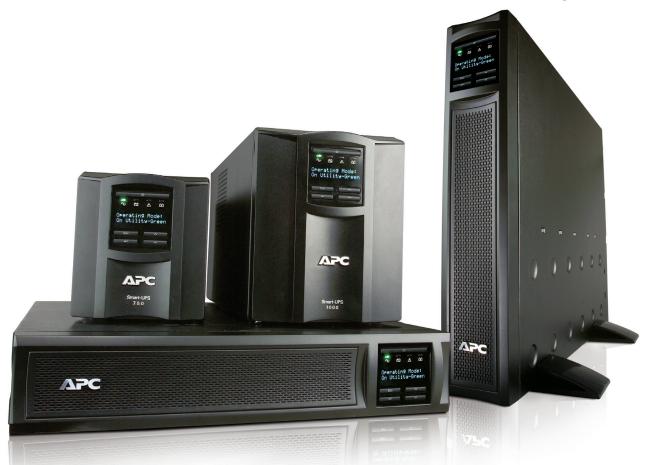

## Innovative APC Smart-UPS equals opportunity.

Backed by millions of dollars in research, the new Smart-UPS is loaded with customer-focused features — like a unique battery life predictor, online efficiencies approaching 99 percent, precision temperature-compensated charging, and an interactive LCD. Now is the perfect time to encourage customers to upgrade their install base or add award-winning power protection to their solution offerings. And, because Smart-UPS ships standard with software agents that allow remote UPS monitoring, you can generate increased revenue via managed services.

With more than 20 million units sold, Smart-UPS is the brand more people recognize and trust. Now, with higher efficiencies, enhanced features, and the support of an award-winning channel programme, the new Smart-UPS is the product you can trust to increase sales and expand your business.

### Configurable interface:

Set up and control key UPS parameters and functions using the intuitive navigation keys. On rack/tower convertible models, the display rotates 90 degrees for easy viewing.

### Energy savings:

A patent-pending 'green' mode achieves online efficiencies approaching 99%, reducing heat loss and utility costs.

998-2195 GB.indd 1

۲