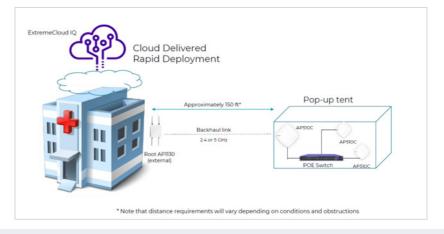

## **Rapid Outdoor Connectivity Kit**

The Rapid Outdoor Connectivity Kit delivers secure and resilient connectivity for tents and other temporary pop-up locations. Based on powerful, Wi-Fi 6 meshed technology, this solution provides a secure, encrypted extension of your existing communications infrastructure.

- Can your healthcare organisation scale its network to support multiple pop-up clinics, testing facilities and quarantine sites?
- Is your hospital currently overrun with voice, video, and data demands?

Extreme's quick-response, cloud-managed Wi-Fi 6 mesh network solution can be deployed rapidly to pop-up clinics, testing facilities and quarantine sites.

Find out more

Find more about our **<u>Remote Services</u>** and **<u>Remote Learning</u>** solutions