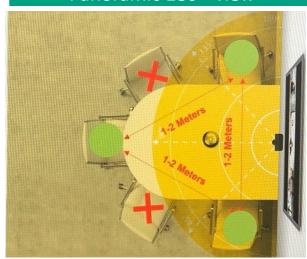

PanaCast**

Premium quality video solution perfect to maintain social distancing

Jabra PanaCast offers wall-to-wall coverage of almost any space thanks to three 13-megapixel cameras and a patented real-time video stitching technology. This unique 180° field of view means meetings are still on the table while maintaining the requested safe distance.



Jabra <sup>GN</sup>

People will remain safe and everyone is included in the video image, improving the effectiveness of the meetings with a uniquely natural, immersive experience. You can offer PanaCast to your customers at a special price, with an additional 15% discount till 30 September.

## Standard 120 ° view



Occupied Seats and captured in the camera view

Occupied Seats but not captured in the camera view

## Panoramic 180 ° view



**Empty Seats** 

## Watch a video about PanaCast click here

Contact your Westcon account manager to take advantage of this offer.