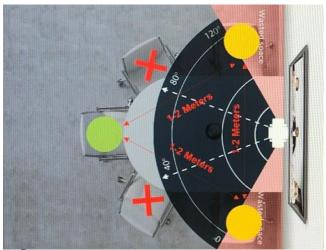

## Standard 120 ° view

Occupied Seats and captured in the camera view

Occupied Seats but not captured in the camera view